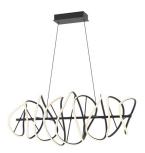

## **CHANDELIERS**

CH96442-BK Black

## **DESCRIPTION**

Straight out of an artist s sketchbook comes the Collide Collection. A dramatic family of lights that are pieces of sculptural beauty to illuminate your home in all the best ways. Curved LED strips with frosted silicone diffusers are beautifully formed, colliding with dark, powder-coated black aluminum in this striking statement piece that demands showing off.