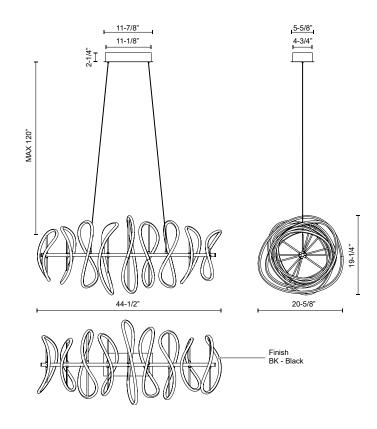

## **SPECIFICATION DETAILS**

 $\ensuremath{^{\star}}$  For custom options, consult factory for details.

| Fixture Dimensions     | L44-1/2" x W20-5/8" x H19-1/4"                             |
|------------------------|------------------------------------------------------------|
| Light Source           | LED with DC Driver                                         |
| Wattage                | 100W                                                       |
| Total Lumens           | 8550lm                                                     |
| Delivered Lumens       | 4850lm*                                                    |
| Voltage                | 120V                                                       |
| Color Temperature      | 3000К                                                      |
| CRI (Ra)               | 90CRI                                                      |
| Optional Color Temps   | 2700K - 5000K Available, Minimum Order Quantities<br>Apply |
| LED Rated Life         | 50,000 hours                                               |
| Dimming                | 100% - 10%, TRIAC or ELV Dimmer (Not Included)             |
| Diffuser Details       | White Silicone                                             |
| Adjustable             | Yes                                                        |
| Wire Length            | 120" Max                                                   |
| Wire Type              | Black                                                      |
| Minimum Hang Height    | 24"                                                        |
| Location               | Dry                                                        |
| Warranty               | 5 Years                                                    |
| Illumination Direction | Up/Down                                                    |
| Canopy Dimensions      | L11-7/8" x W5-5/8" x H2-1/4"                               |